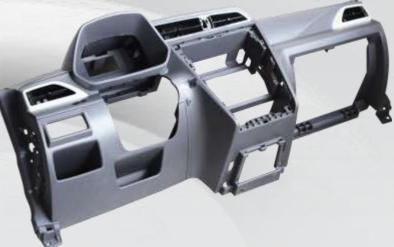

### **Automotive product**

Name: Dash board Spec: Deep cavity large mould

Name: High Gloss Grille Spec: Large exterior product

Name: Bumper Spec: Deep cavity large mould