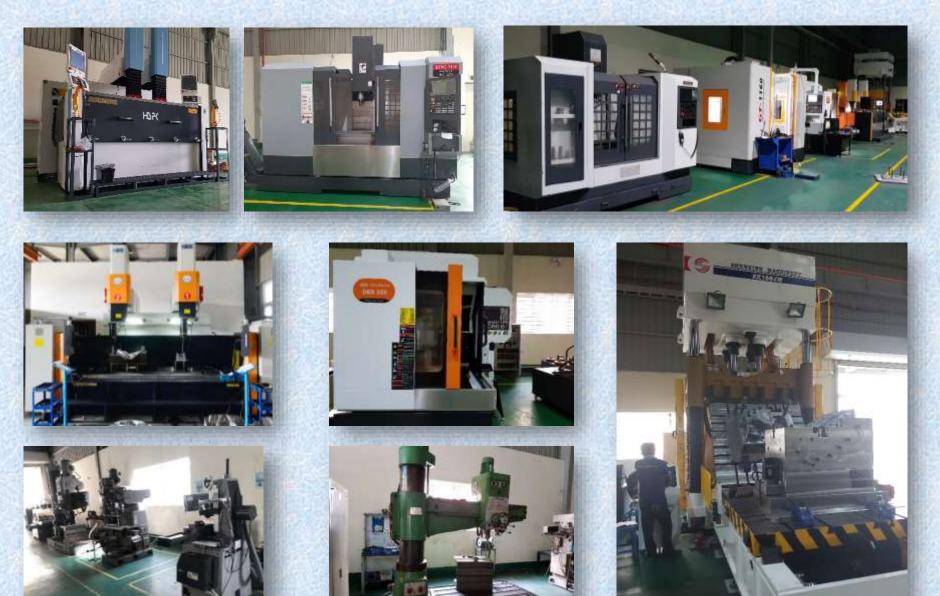

### **THE MACHINES LIST**

| No | Machine name                 | Quantity<br>(set) | Brand  |
|----|------------------------------|-------------------|--------|
| 1  | CNC Rough Maching            | 01                | Taiwan |
| 2  | CNC High Milling             | 02                | Taiwan |
| 3  | Electrode processing machine | 01                | Taiwan |
| 4  | EDM CNC Machine              | 02                | Taiwan |
| 5  | Surface Grinder              | 02                | Taiwan |
| 6  | Die spotting                 | 01                | Taiwan |
| 7  | Drill Machine                | 01                | Taiwan |
| 8  | Tig Welding 400 J98          | 01                | China  |
| 9  | Laze Welding 1500W           | 01                | China  |
|    | Total                        | 12                |        |

#### **MACHINE PICTURES**