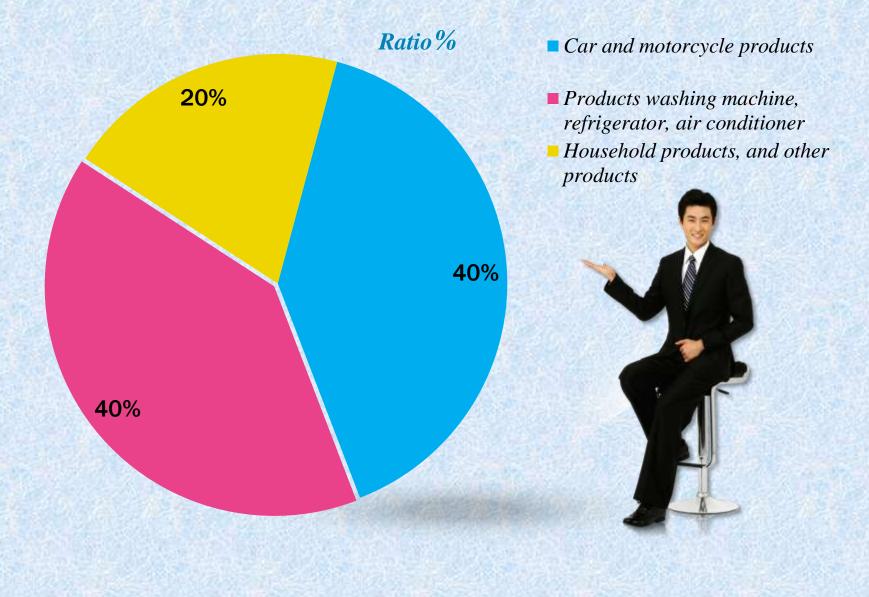

## Hồ Sơ NĂNG LỰC CÔNG TY COMPANY PROFILE





### **DEVELOPMENT TREND – SALES DISTRIBUTION**



### SOME OF THE MAIN CUSTOMERS



## Number of employees



Technical team : 10 peopleStaff : 30 people

Sales team : 4 people



### **DESIGN PROCESS - MOLD PROCESSING**

#### **Receive information**

>> Product drawings >> Technical requirements >> Mold Quotation >> Planning



>> Op the mola texture >> Make layout drawings >> Meeting DFM

#### Mold design

>> Design 2D, 3D >> Check design data >> Publish drawings >> Buy supplies



#### **Preparing for processing**

- >> Study drawings
- >> *Cam programming*.
- >> Check Cam Program
- >> Machining planning

#### Machining

- >> Shape the work piece
- >> CNC Machining
- >> EDM . Machining ,WC..
- >> Polish.

### Assembling and testing mold

- >> Components control
- >> Assemble
- >> *Complete*
- >> Try molding



#### **Product Reviews*