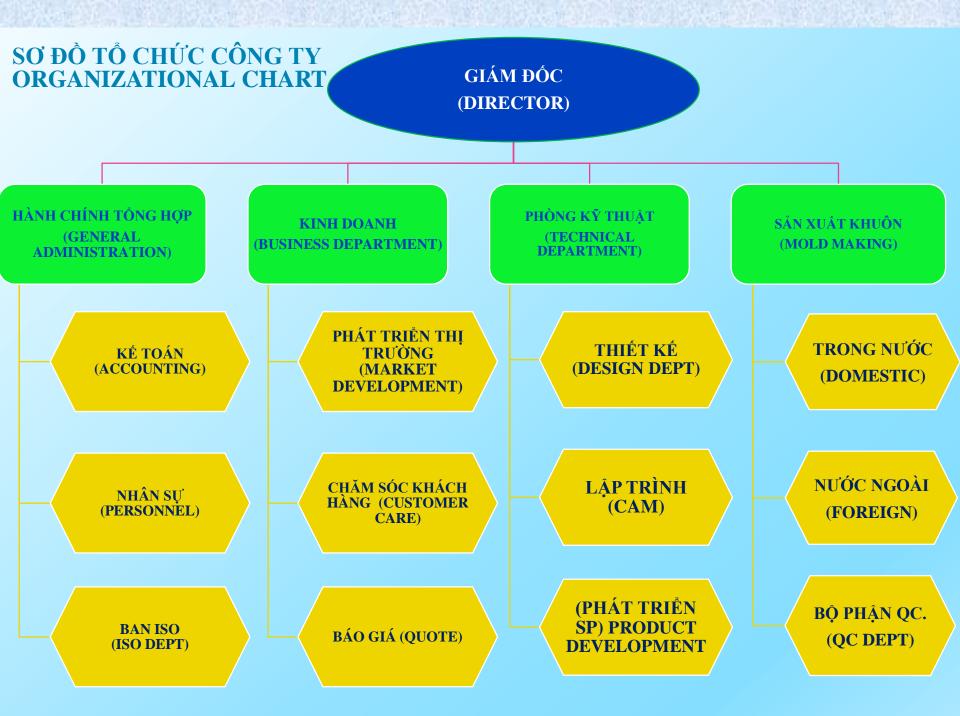

## Number of employees

Technical team : 10 peopleStaff : 30 people

Sales team : 4 people