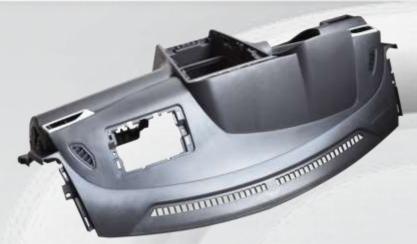

### **Automotive product**

Name: Dash board Spec: Deep cavity large mould

Name: High Gloss Grille Spec: Large exterior product

Name: Bumper Spec: Deep cavity large mould