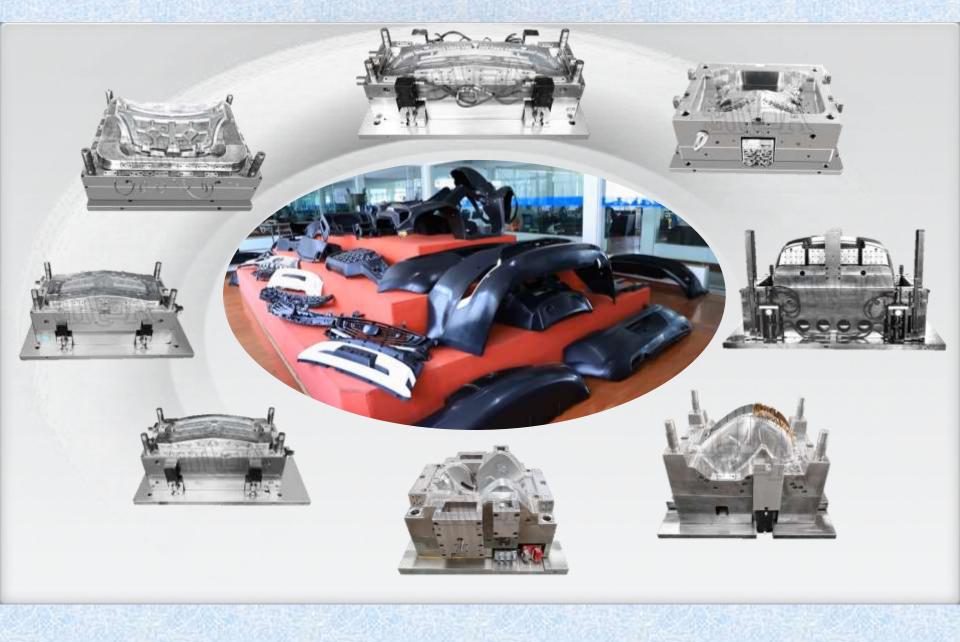

## Pictures of molds and automotive products

### **Automotive product**

Name: Dash board Spec: Deep cavity large mould

Name: High Gloss Grille Spec: Large exterior product

Name: Bumper Spec: Deep cavity large mould

## Automotive product mold